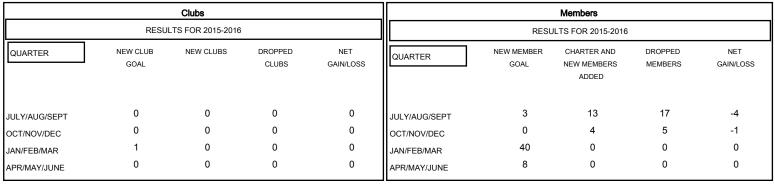

## GOALS AND ACTUAL NEW CLUBS CUMULATIVE

## GOALS AND ACTUAL MEMBERS CUMULATIVE

| DROPPED CLUBS: 0  DROPPED MEMBERS |    | 12 CLUBS OF 42 ADDED 1 OR MORE<br>NEW MEMBERS | GENDER DISTRIBU<br>MALE<br>FEMALE | TION<br>986 (81.02%)<br>231 (18.98%) |     |
|-----------------------------------|----|-----------------------------------------------|-----------------------------------|--------------------------------------|-----|
| DECEASED                          | 7  | CLICK HERE FOR HEALTH ASSESSMENT DATA         |                                   |                                      | 203 |
| CLUB CANCELLED                    | 0  |                                               | FAMILY UNIT MEMBERS               |                                      |     |
| OTHER                             | 15 |                                               | HEAD OF HOUSEHOLD                 |                                      | 99  |
| TOTAL                             | 22 |                                               | NON-HEAD OF HOUSEHOL              | D                                    | 104 |