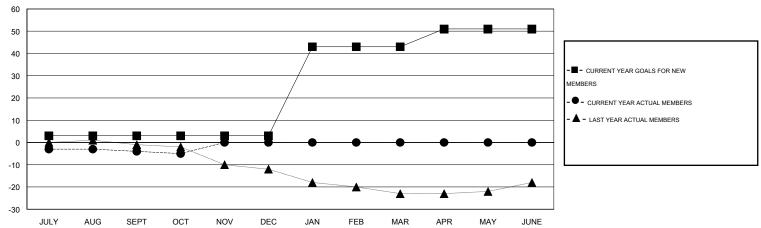

## GOALS AND ACTUAL MEMBERS CUMULATIVE

| DROPPED CLUBS: 0  DROPPED MEMBERS |    | 12 CLUBS OF 42 ADDED 1 OR MORE<br>NEW MEMBERS | GENDER DISTRIBU<br>MALE<br>FEMALE | TION<br>986 (81.02%)<br>231 (18.98%) |     |
|-----------------------------------|----|-----------------------------------------------|-----------------------------------|--------------------------------------|-----|
| DECEASED                          | 7  | CLICK HERE FOR HEALTH ASSESSMENT DATA         |                                   |                                      | 203 |
| CLUB CANCELLED                    | 0  |                                               | FAMILY UNIT MEMBERS               |                                      |     |
| OTHER                             | 15 |                                               | HEAD OF HOUSEHOLD                 |                                      | 99  |
| TOTAL                             | 22 |                                               | NON-HEAD OF HOUSEHOL              | D                                    | 104 |